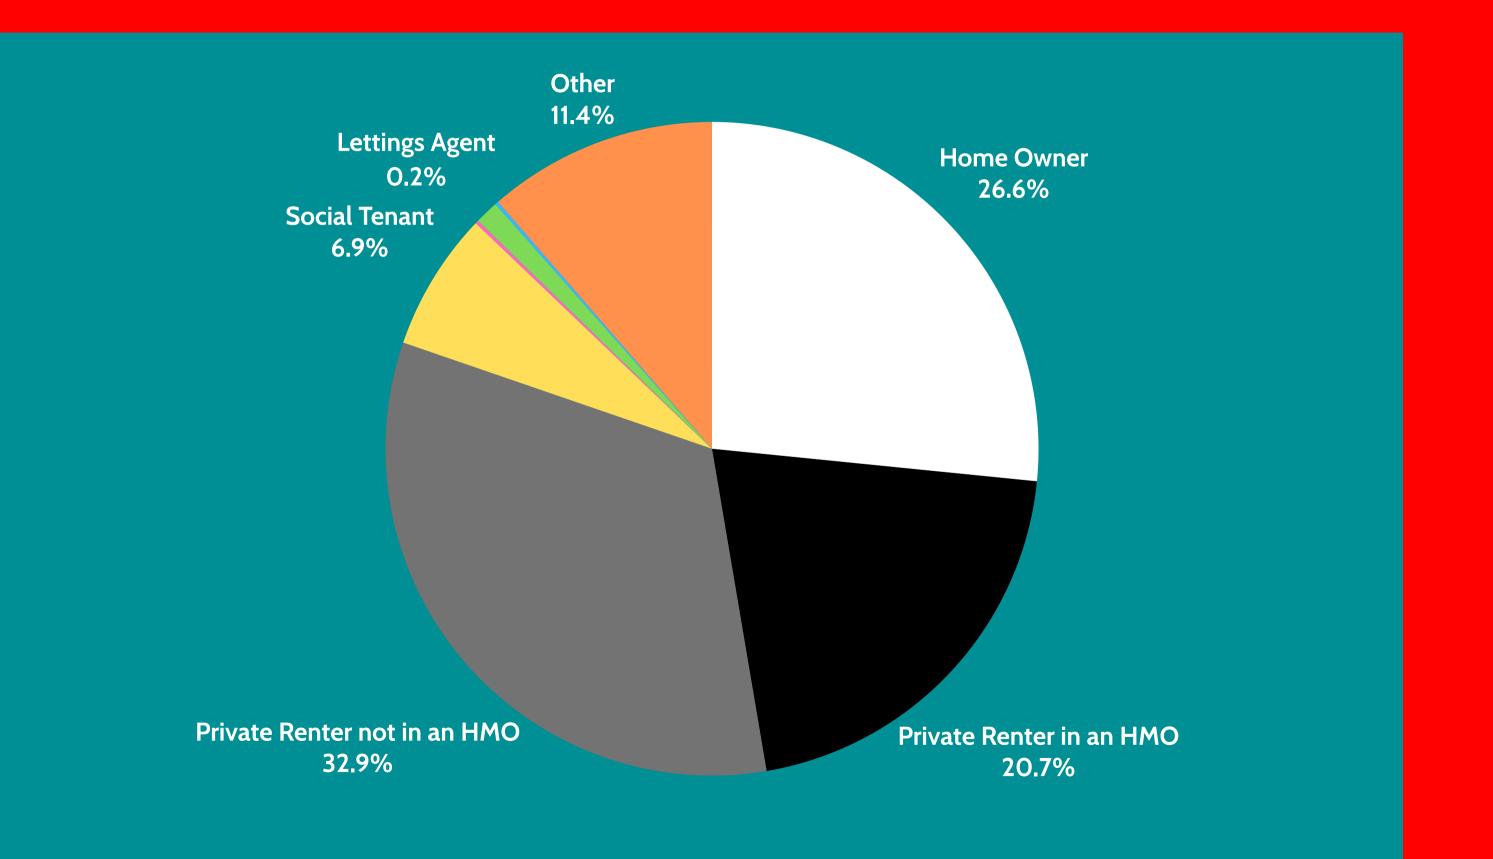

## Landlord Licensing Consultation

- 6 outreach days
- 3 meetings with the council
- 3 branch meetings

600 responses!

9

# Have you lived in private rented accommodation in the last 12 months?



#### Are you responding to this questionnaire as:





## Has your safety been affected by renting?



# Testimonies

-Without winter heating for 6 months then a gas leak

-Severe and recurring black mould in the bedroom and bathroom, black mould discovered behind kitchen cabinets - definitely affects my sinuses -Large levels of black mould, complained and landlord just painted over it

-Infant son developed a lung infection from black mould