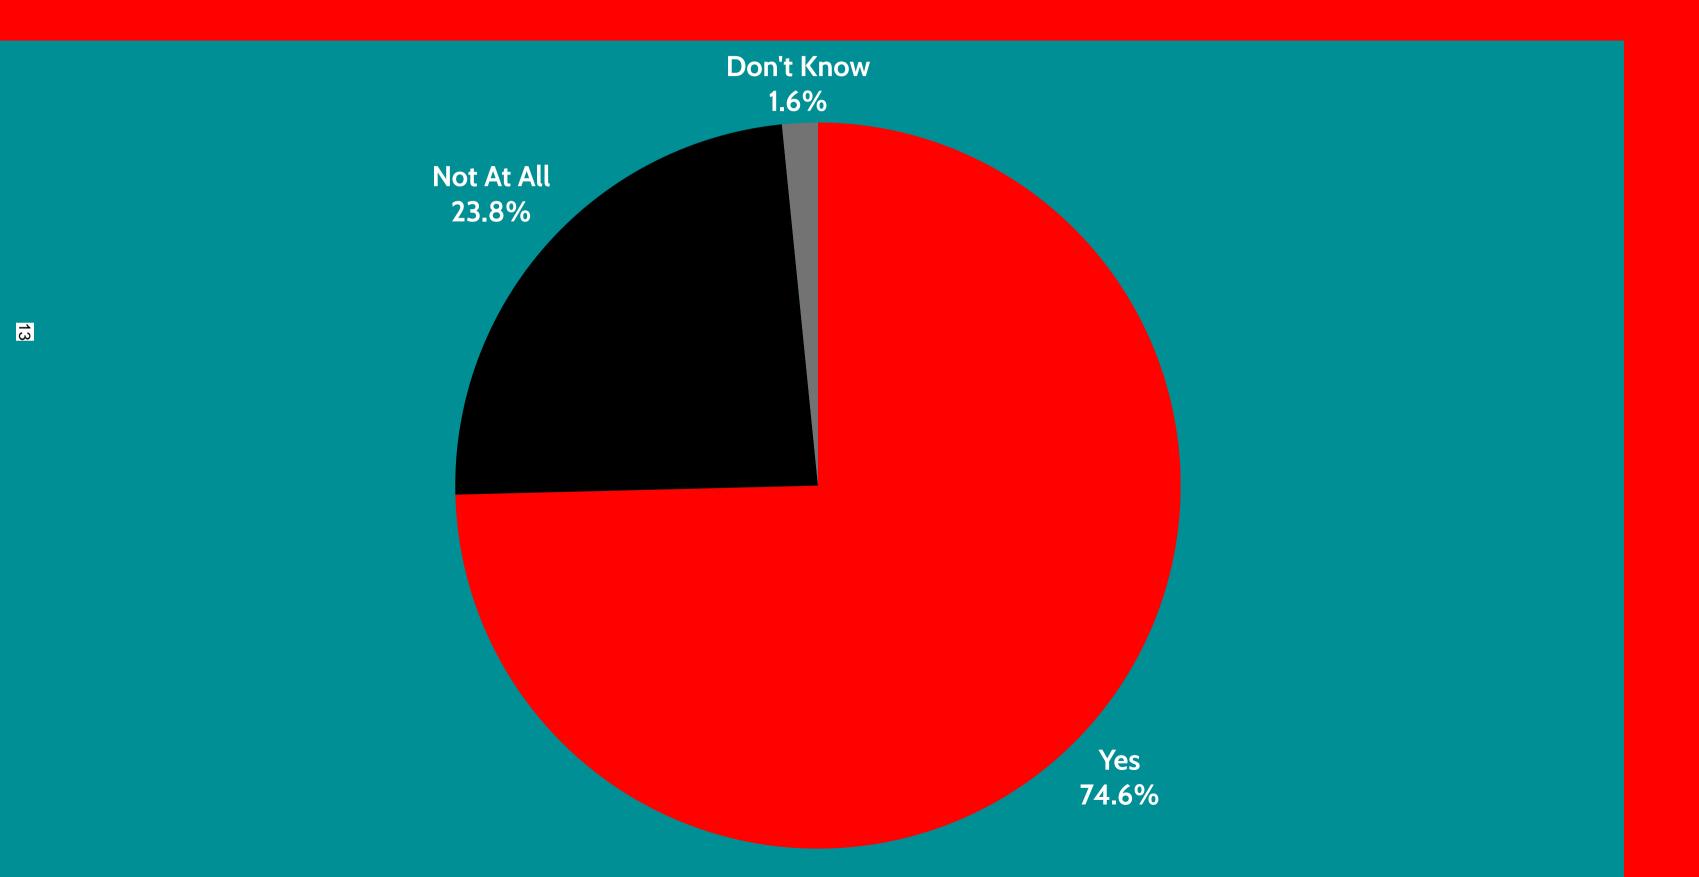

## Landlord Licensing Consultation

- 6 outreach days
- 3 meetings with the council
- 3 branch meetings

600 responses!

9

# Have you lived in private rented accommodation in the last 12 months?



#### Are you responding to this questionnaire as:





## Has your safety been affected by renting?



# Testimonies

-Without winter heating for 6 months then a gas leak

-Severe and recurring black mould in the bedroom and bathroom, black mould discovered behind kitchen cabinets - definitely affects my sinuses -Large levels of black mould, complained and landlord just painted over it

-Infant son developed a lung infection from black mould