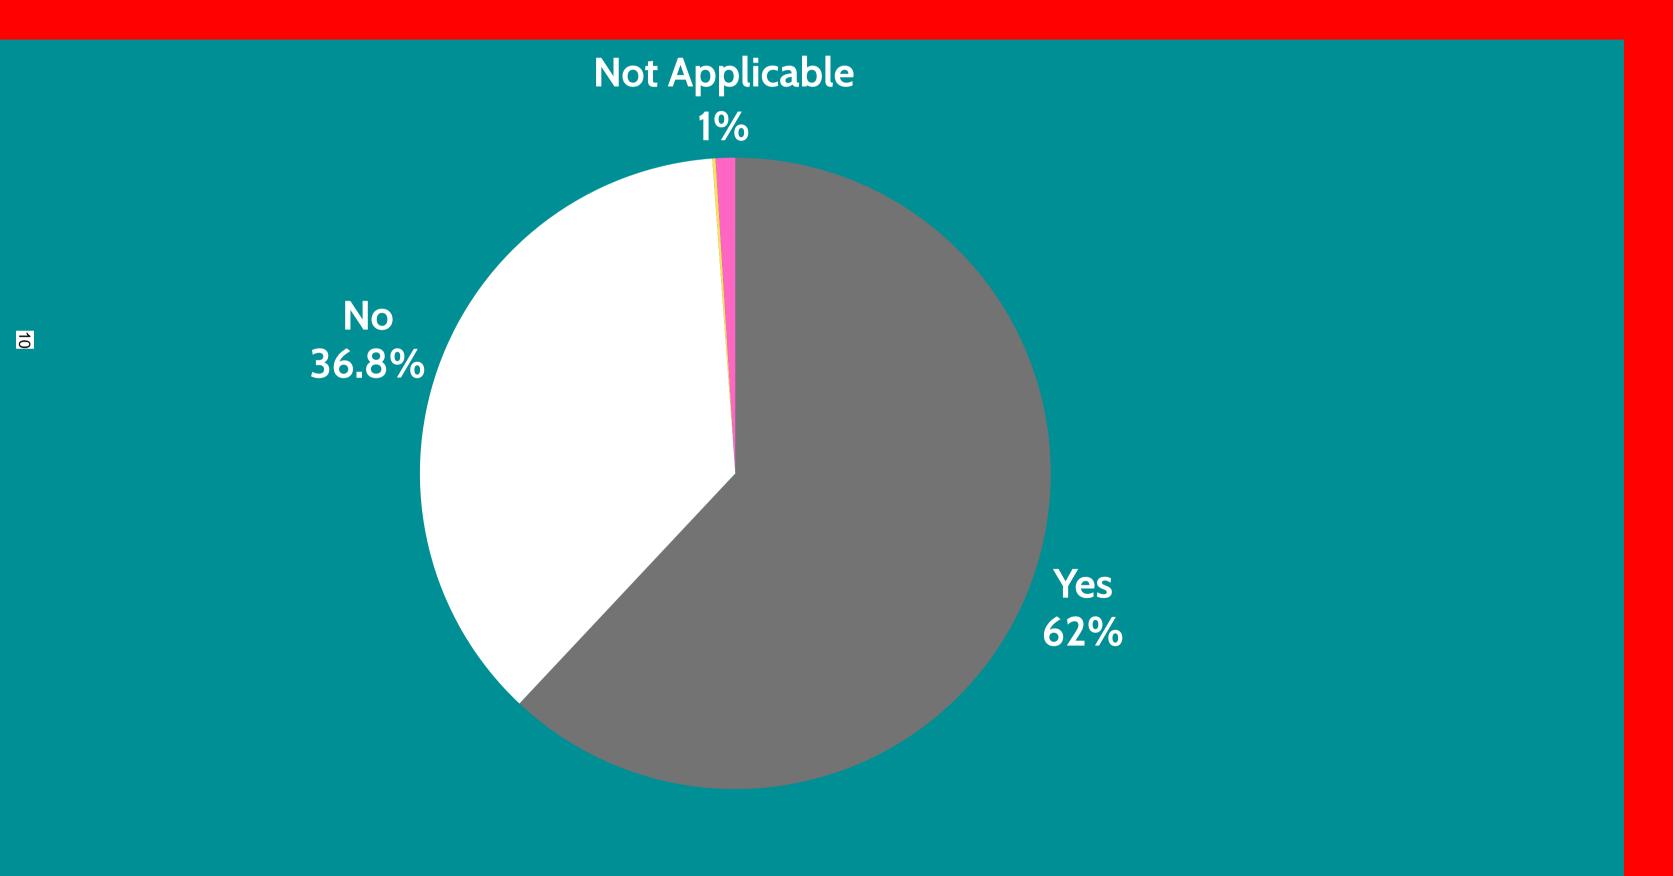

## Landlord Licensing Consultation

- 6 outreach days
- 3 meetings with the council
- 3 branch meetings

600 responses!

9

# Have you lived in private rented accommodation in the last 12 months?



#### Are you responding to this questionnaire as:





## Has your safety been affected by renting?



# Testimonies

-Without winter heating for 6 months then a gas leak

-Severe and recurring black mould in the bedroom and bathroom, black mould discovered behind kitchen cabinets - definitely affects my sinuses -Large levels of black mould, complained and landlord just painted over it

-Infant son developed a lung infection from black mould