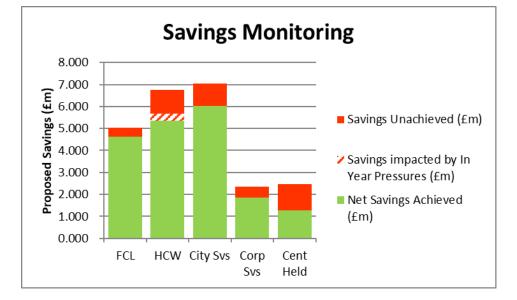

|
| Dedicated Schools Grant (DSG)                                      | 1,158                           | 90.9%                           | $\uparrow$                | Red                      |
|                                                                    |                                 |                                 |                           |                          |
| Housing Revenue Account                                            | (0)                             | 0.0%                            | $\uparrow$                | Green                    |
| $\uparrow$ = Improving position, $\downarrow$ = Worsening position |                                 |                                 |                           |                          |