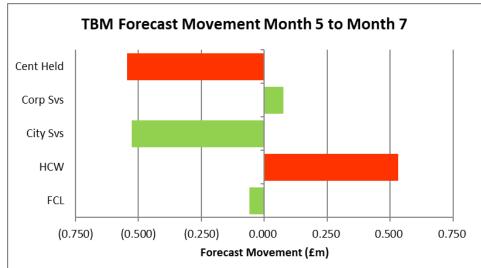

| Direction of Travel                                                |                                 |                                 |                           |                          |
|--------------------------------------------------------------------|---------------------------------|---------------------------------|---------------------------|--------------------------|
| Directorate/Fund                                                   | Forecast<br>Variance<br>Month 7 | Forecast<br>Variance<br>Month 7 | Change<br>From<br>Month 5 | RAG<br>Rating<br>Month 7 |
|                                                                    | £'000                           | %                               |                           |                          |
| General Fund Services:                                             |                                 |                                 |                           |                          |
| Families, Children & Learning                                      | (588)                           | -0.8%                           | $\uparrow$                | Green                    |
| Housing, Care & Wellbeing                                          | 4,542                           | 3.6%                            | $\downarrow$              | Red                      |
| City Services                                                      | 1,205                           | 2.6%                            | $\uparrow$                | Red                      |
| Corporate Services                                                 | 119                             | 0.3%                            | $\checkmark$              | Amber                    |
| Centrally-held Budgets                                             | 1,530                           | 8.3%                            | $\uparrow$                | Red                      |
| Total General Fund                                                 | 6,808                           | 2.6%                            | $\uparrow$                | Red                      |
|                                                                    |                                 |                                 |                           |                          |
| Dedicated Schools Grant (DSG)                                      | 1,158                           | 90.9%                           | $\uparrow$                | Red                      |
|                                                                    |                                 |                                 |                           |                          |
| Housing Revenue Account                                            | (0)                             | 0.0%                            | $\uparrow$                | Green                    |
| $\uparrow$ = Improving position, $\downarrow$ = Worsening position |                                 |                                 |                           |                          |