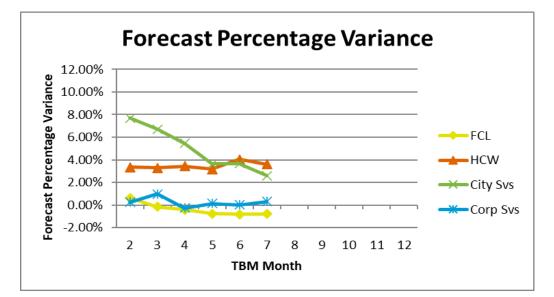

| Direction of Travel                                                |                                 |                                 |                           |                          |
|--------------------------------------------------------------------|---------------------------------|---------------------------------|---------------------------|--------------------------|
| Directorate/Fund                                                   | Forecast<br>Variance<br>Month 7 | Forecast<br>Variance<br>Month 7 | Change<br>From<br>Month 5 | RAG<br>Rating<br>Month 7 |
|                                                                    | £'000                           | %                               |                           |                          |
| General Fund Services:                                             |                                 |                                 |                           |                          |
| Families, Children & Learning                                      | (588)                           | -0.8%                           | $\uparrow$                | Green                    |
| Housing, Care & Wellbeing                                          | 4,542                           | 3.6%                            | $\downarrow$              | Red                      |
| City Services                                                      | 1,205                           | 2.6%                            | $\uparrow$                | Red                      |
| Corporate Services                                                 | 119                             | 0.3%                            | $\checkmark$              | Amber                    |
| Centrally-held Budgets                                             | 1,530                           | 8.3%                            | $\uparrow$                | Red                      |
| Total General Fund                                                 | 6,808                           | 2.6%                            | $\uparrow$                | Red                      |
|                                                                    |                                 |                                 |                           |                          |
| Dedicated Schools Grant (DSG)                                      | 1,158                           | 90.9%                           | $\uparrow$                | Red                      |
|                                                                    |                                 |                                 |                           |                          |
| Housing Revenue Account                                            | (0)                             | 0.0%                            | $\uparrow$                | Green                    |
| $\uparrow$ = Improving position, $\downarrow$ = Worsening position |                                 |                                 |                           |                          |