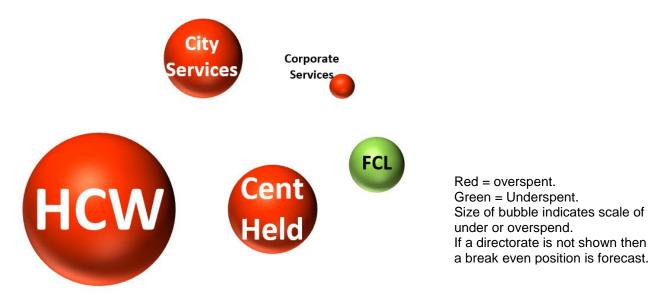

| Direction of Travel                                                |                                 |                                 |                           |                          |
|--------------------------------------------------------------------|---------------------------------|---------------------------------|---------------------------|--------------------------|
| Directorate/Fund                                                   | Forecast<br>Variance<br>Month 7 | Forecast<br>Variance<br>Month 7 | Change<br>From<br>Month 5 | RAG<br>Rating<br>Month 7 |
|                                                                    | £'000                           | %                               |                           |                          |
| General Fund Services:                                             |                                 |                                 |                           |                          |
| Families, Children & Learning                                      | (588)                           | -0.8%                           | $\uparrow$                | Green                    |
| Housing, Care & Wellbeing                                          | 4,542                           | 3.6%                            | $\downarrow$              | Red                      |
| City Services                                                      | 1,205                           | 2.6%                            | $\uparrow$                | Red                      |
| Corporate Services                                                 | 119                             | 0.3%                            | $\checkmark$              | Amber                    |
| Centrally-held Budgets                                             | 1,530                           | 8.3%                            | $\uparrow$                | Red                      |
| Total General Fund                                                 | 6,808                           | 2.6%                            | $\uparrow$                | Red                      |
|                                                                    |                                 |                                 |                           |                          |
| Dedicated Schools Grant (DSG)                                      | 1,158                           | 90.9%                           | $\uparrow$                | Red                      |
|                                                                    |                                 |                                 |                           |                          |
| Housing Revenue Account                                            | (0)                             | 0.0%                            | $\uparrow$                | Green                    |
| $\uparrow$ = Improving position, $\downarrow$ = Worsening position |                                 |                                 |                           |                          |