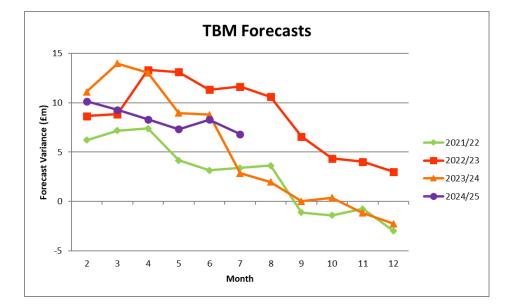

| Direction of Travel                                                |                                 |                                 |                           |                          |
|--------------------------------------------------------------------|---------------------------------|---------------------------------|---------------------------|--------------------------|
| Directorate/Fund                                                   | Forecast<br>Variance<br>Month 7 | Forecast<br>Variance<br>Month 7 | Change<br>From<br>Month 5 | RAG<br>Rating<br>Month 7 |
|                                                                    | £'000                           | %                               |                           |                          |
| General Fund Services:                                             |                                 |                                 |                           |                          |
| Families, Children & Learning                                      | (588)                           | -0.8%                           | $\uparrow$                | Green                    |
| Housing, Care & Wellbeing                                          | 4,542                           | 3.6%                            | $\downarrow$              | Red                      |
| City Services                                                      | 1,205                           | 2.6%                            | $\uparrow$                | Red                      |
| Corporate Services                                                 | 119                             | 0.3%                            | $\checkmark$              | Amber                    |
| Centrally-held Budgets                                             | 1,530                           | 8.3%                            | $\uparrow$                | Red                      |
| Total General Fund                                                 | 6,808                           | 2.6%                            | $\uparrow$                | Red                      |
|                                                                    |                                 |                                 |                           |                          |
| Dedicated Schools Grant (DSG)                                      | 1,158                           | 90.9%                           | $\uparrow$                | Red                      |
|                                                                    |                                 |                                 |                           |                          |
| Housing Revenue Account                                            | (0)                             | 0.0%                            | $\uparrow$                | Green                    |
| $\uparrow$ = Improving position, $\downarrow$ = Worsening position |                                 |                                 |                           |                          |