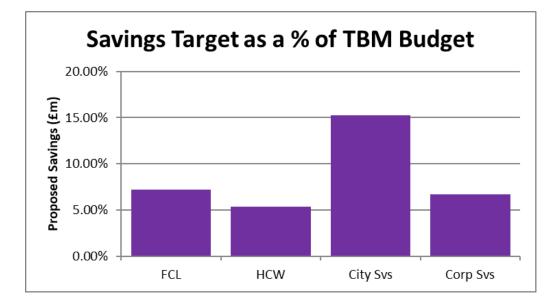

|
| Dedicated Schools Grant (DSG)                                      | 1,158                           | 90.9%                           | $\uparrow$                | Red                      |
|                                                                    |                                 |                                 |                           |                          |
| Housing Revenue Account                                            | (0)                             | 0.0%                            | $\uparrow$                | Green                    |
| $\uparrow$ = Improving position, $\downarrow$ = Worsening position |                                 |                                 |                           |                          |